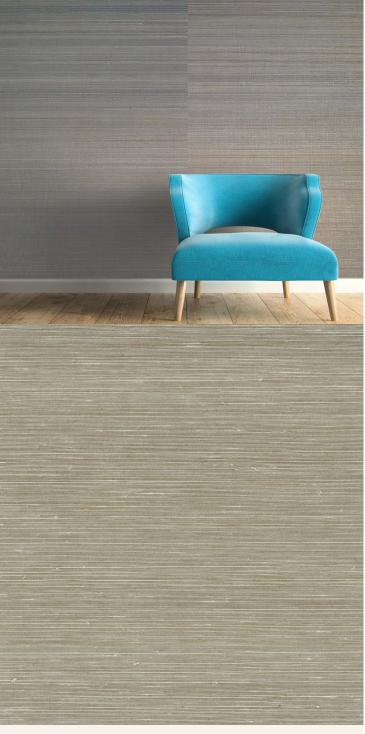

## **TECHNICAL DATA SHEET**

The new Everglades collection brings an intense level of natural beauty and depth to your design scheme that few other wallcoverings can rival. Natural grass cloths, meticulously hand-woven together at our facility, create this truly exclusive set of solutions. Likewise, a variant yet effortlessly natural palette defines this range - after all no two strands of grass are the exact same colour! The results are beautiful yet versatile wallcoverings that can be utilised in a variety of interiors to unique effect.

## **Product Details**

Design: Everglades
SKU: 11153
Width: 91.5 cm
Length: 10 m

Sold By: per linear metre & per 10m roll
Construction Type: Grasscloth and Natural fibres

Backer: Non woven Polyester

Weight: 210-220gsm Fire rating: Euroclass B