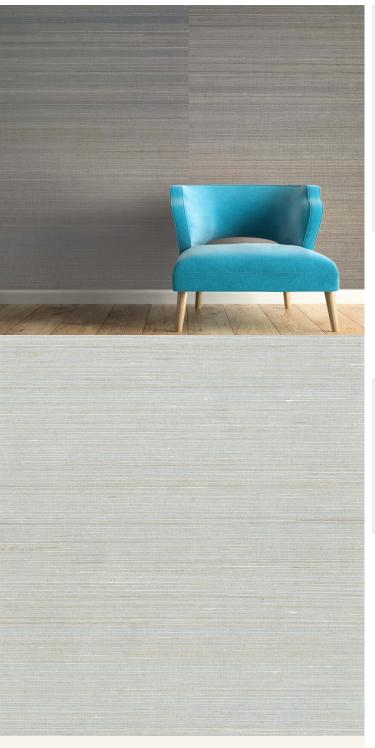

## **TECHNICAL DATA SHEET**

The new Everglades collection brings an intense level of natural beauty and depth to your design scheme that few other wallcoverings can rival. Natural grass cloths, meticulously hand-woven together at our facility, create this truly exclusive set of solutions. Likewise, a variant yet effortlessly natural palette defines this range - after all no two strands of grass are the exact same colour! The results are beautiful yet versatile wallcoverings that can be utilised in a variety of interiors to unique effect.

| Product Details    |                                 |
|--------------------|---------------------------------|
| Design:            | Everglades                      |
| SKU:               | 11149                           |
| Width:             | 91.5 cm                         |
| Length:            | 10 m                            |
| Sold By:           | per linear metre & per 10m roll |
| Construction Type: | Grasscloth and Natural fibres   |
| Backer:            | Non woven Polyester             |
| Weight:            | 210-220gsm                      |
| Fire rating:       | Euroclass B                     |
|                    |                                 |