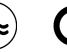

Tempus wallcoverings are characterised by a contemporary yet timeless series of classic damasks, intricate geometrics, delicate blossoms and luxurious and silky stripes, in an array of colours and with a vast choice of co-ordinating textured plains. An extensive list of possibilities create the aspired look in any environment from an impactful feature wall to an all over luxurious feel, and from bold to pastel and serene colours. Co-ordinate this wallcovering with our elegant plain wallcoverings. \*THIS IS A BIOMASTER PRODUCT.

AVAILABLE COLOURWAYS IN THIS DESIGN To view the full range of colourways available in this design, please search '<u>Crest</u>' using the search function tool on the Muraspec website.

| Product Details     |                                                                                                                  |
|---------------------|------------------------------------------------------------------------------------------------------------------|
| Design:             | Crest                                                                                                            |
| SKU:                | 11097                                                                                                            |
| Colour Description: | Beige                                                                                                            |
| Width:              | 130 cm                                                                                                           |
| Length:             | 30 m                                                                                                             |
| Sold By:            | per linear metre                                                                                                 |
| Construction Type:  | Fabric backed Vinyl                                                                                              |
| Backer:             | Non woven Polyester                                                                                              |
| Weight:             | 410gsm Type I (18oz)                                                                                             |
| Fire rating:        | Euro Class B-s2,d0 Other Fire<br>Certifications available include Russian<br>GOST, Australian AS 5637.1, Chinese |