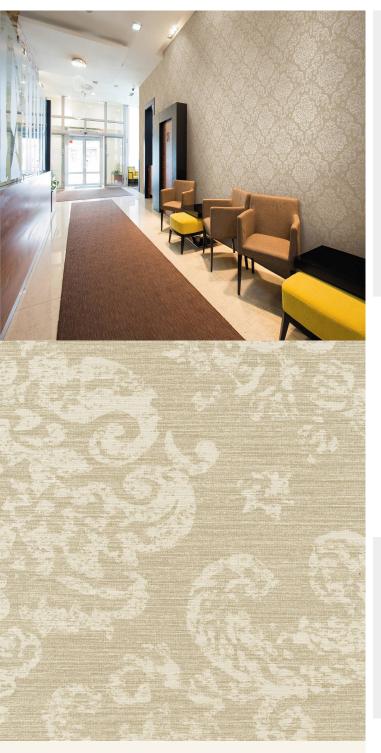

Tempus wallcoverings are characterised by a contemporary yet timeless series of classic damasks, intricate geometrics, delicate blossoms and luxurious and silky stripes, in an array of colours and with a vast choice of co-ordinating textured plains. An extensive list of possibilities create the aspired look in any environment from an impactful feature wall to an all over luxurious feel, and from bold to pastel and serene colours. Co-ordinate this wallcovering with our elegant plain wallcoverings. \*THIS IS A BIOMASTER PRODUCT.

AVAILABLE COLOURWAYS IN THIS DESIGN To view the full range of colourways available in this design, please search '<u>Crest</u>' using the search function tool on the Muraspec website.

| Product Details     |                                                                                                                  |
|---------------------|------------------------------------------------------------------------------------------------------------------|
| Design:             | Crest                                                                                                            |
| SKU:                | 11097                                                                                                            |
| Colour Description: | Beige                                                                                                            |
| Width:              | 130 cm                                                                                                           |
| Length:             | 30 m                                                                                                             |
| Sold By:            | per linear metre                                                                                                 |
| Construction Type:  | Fabric backed Vinyl                                                                                              |
| Backer:             | Non woven Polyester                                                                                              |
| Weight:             | 410gsm Type I (18oz)                                                                                             |
| Fire rating:        | Euro Class B-s2,d0 Other Fire<br>Certifications available include Russian<br>GOST, Australian AS 5637.1, Chinese |