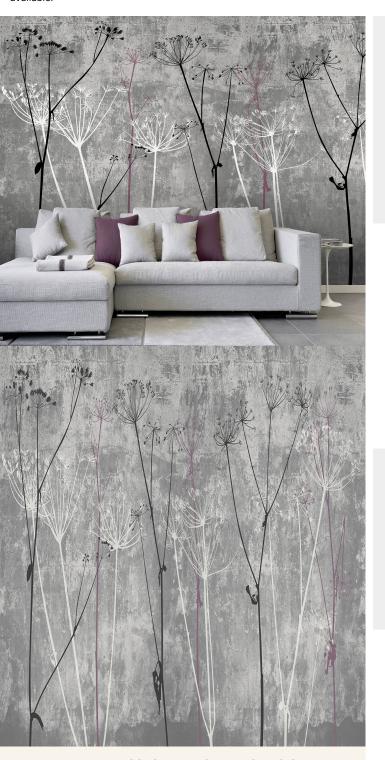

## **AVAILABLE COLOURWAYS IN THIS DESIGN**

To view the full range of colourways available in this design, please search 'Florals & Botanics' using the search function tool on the Muraspec website.

## **Product Details**

Design: Florals & Botanics
SKU: LTD02270

 Width:
 130 cm

 Length:
 0 m

Sold By: Per linear metre

Construction Type: Digital Backer

Backer: Non woven polyester

Fire rating: Euro Class B