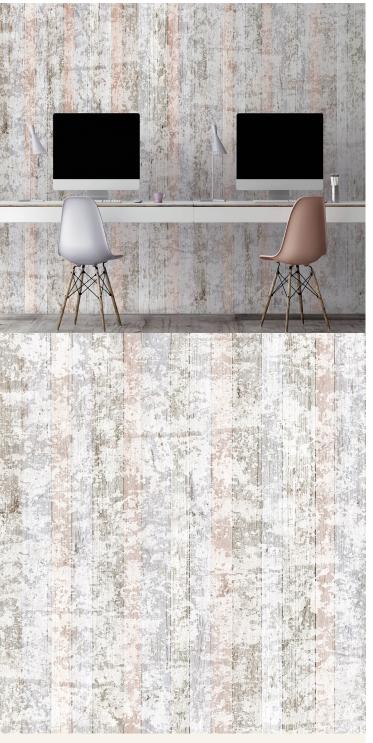

### **TECHNICAL DATA SHEET**

For further information regarding Digital products, please contact Customer Services on 03705 117 118. These are bespoke Digital designs, but more colour options are available

## **AVAILABLE COLOURWAYS IN THIS DESIGN**

To view the full range of colourways available in this design, please search 'Woods' using the search function tool on the Muraspec website.

## **Product Details**

 Design:
 Woods

 SKU:
 LTD02140

 Width:
 130 cm

 Length:
 0 m

Sold By: Per linear metre

Construction Type: Digital Backer

Backer: Non woven polyester