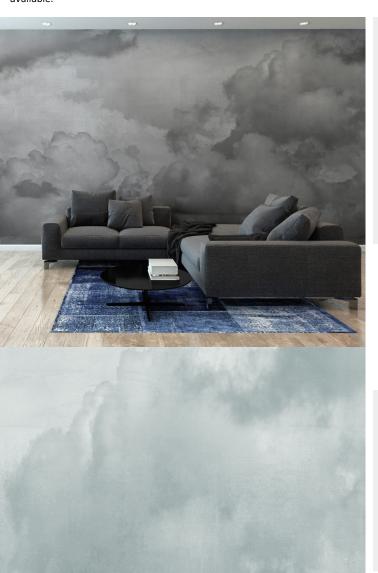

## **Product Details**

Design: Abstract SKU: LTD02110 Colour Description: Grey Width: 130 cm Length: 0 m

Sold By: Per linear metre Construction Type: Digital Backer Backer: Non woven polyester

Euro Class B Fire rating:

## **AVAILABLE COLOURWAYS IN THIS DESIGN**

To view the full range of colourways available in this design, please search 'Abstract' using the search function tool on the Muraspec website.

Paste to wall

By Straight Hanging