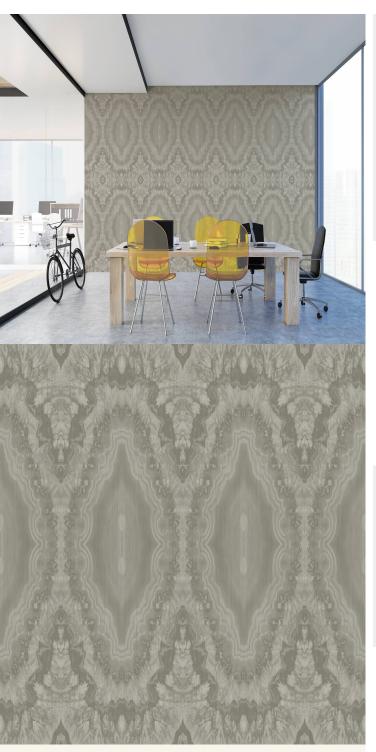

**TECHNICAL DATA SHEET** 

**Decorative** 

For further information regarding Digital products, please contact Customer Services on 03705 117 118. These are bespoke Digital designs, but more colour options are available.

AVAILABLE COLOURWAYS IN THIS DESIGN To view the full range of colourways available in this design, please search '<u>Decorative</u>' using the search function tool on the Muraspec website.

**Product Details** 

| Decorative          |
|---------------------|
| LTD02070            |
| Green               |
| 130 cm              |
| 0 m                 |
| Per linear metre    |
| Digital Backer      |
| Non woven polyester |
| Euro Class B        |
|                     |