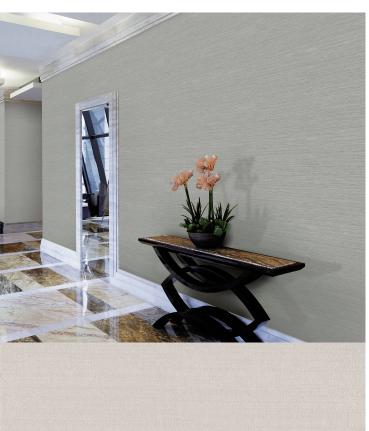

**TECHNICAL DATA SHEET** 

Named after the Karakash River passing east of Khotan, along the Silk Road Trail, the Karakash design reflects the beautifully luxurious essence of natural silks. A serene palette of classic satin hues together with a refined horizontal "fine silk" texture brings style, shine and our unique flair to any space. This perfectly pearlescent wallcovering is versatile enough for any home, hotel or commercial design scheme. This product has a natural characteristic panelled effect once installed, and so is not seamless

| Product Details                              |                                                                                                                                                                                            |
|----------------------------------------------|--------------------------------------------------------------------------------------------------------------------------------------------------------------------------------------------|
| Design:                                      | Karakash                                                                                                                                                                                   |
| SKU:                                         | 11074                                                                                                                                                                                      |
| Colour Description:                          | Pink                                                                                                                                                                                       |
| Width:                                       | 130 cm                                                                                                                                                                                     |
| Length:                                      | 30 m                                                                                                                                                                                       |
| Sold By:                                     | per linear metre                                                                                                                                                                           |
| Construction Type:                           | Fabric backed Vinyl                                                                                                                                                                        |
| Backer:                                      | Cotton Scrim                                                                                                                                                                               |
| Weight:                                      | 360gsm Type I (15oz)                                                                                                                                                                       |
| Fire rating:                                 | Euro Class B-s1,d0 Other Fire<br>Certifications available include Russian<br>GOST, Australian AS 5637.1, Chinese<br>8624                                                                   |
| ÷ (€                                         | CONTAINS BIOCIDE IMO RATED                                                                                                                                                                 |
| Fully Washable                               | BV2690                                                                                                                                                                                     |
| IMO RATED LIGHTFASTNESS                      | VOC RATED                                                                                                                                                                                  |
|                                              | <b>A+</b>                                                                                                                                                                                  |
| 8517 Very good. (6 out of 8<br>to BSEN20105) |                                                                                                                                                                                            |
| Hanging Information                          |                                                                                                                                                                                            |
| Pattern Repeat:                              | 0cm                                                                                                                                                                                        |
| Pattern Offset:                              | 0cm                                                                                                                                                                                        |
| Pattern Overlap:                             | 5cm                                                                                                                                                                                        |
| Recommended Adhesive:                        | Murabond Heavy. On dry lining use<br>Murabond Easy Strip. On sealed surfaces<br>use Murabond Sealed Surface Adhesive.<br>For other surfaces contact Customer<br>Services on 03705 117 118. |
|                                              |                                                                                                                                                                                            |