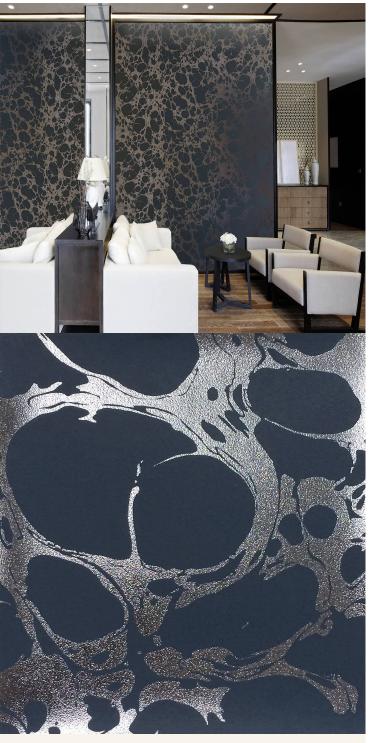

## **TECHNICAL DATA SHEET**

Inspired by an oil and water design technique, Lava combines an oversized foil print with subtle embossed textures for a magnificently bold and contemporary design. This showstopper is characterised by a lustrous palette, including such colours as mink on silver, white on gold and an inky blue on pewter, and demonstrates just how spectacular yet intricate wallcoverings can be.

## **Product Details**

Design: Lava SKU: 11065 Blue Colour Description: 130 cm Width: Length: 30 m

Sold By: per linear metre

Construction Type: PET Foil

Non woven Polyester Backer: Weight: 350gsm Type I (15oz)