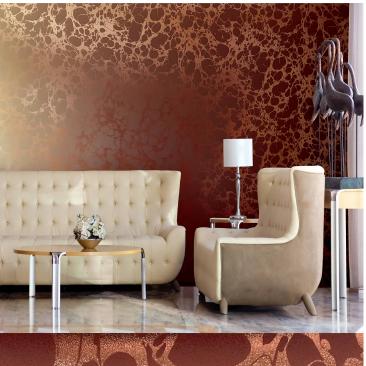

## **TECHNICAL DATA SHEET**

Inspired by an oil and water design technique, Lava combines an oversized foil print with subtle embossed textures for a magnificently bold and contemporary design. This showstopper is characterised by a lustrous palette, including such colours as mink on silver, white on gold and an inky blue on pewter, and demonstrates just how spectacular yet intricate wallcoverings can be.

## **Product Details**

Design: Lava
SKU: 11064
Colour Description: Red
Width: 130 cm
Length: 30 m

Sold By: per linear metre

Construction Type: PET Foil

Backer: Non woven Polyester
Weight: 350gsm Type I (15oz)