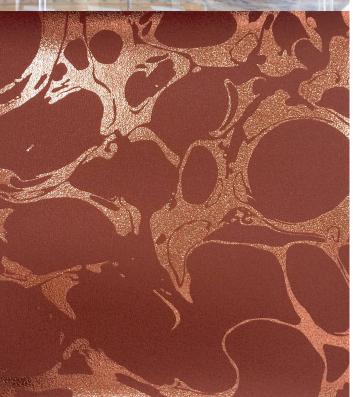

## **TECHNICAL DATA SHEET**

Inspired by an oil and water design technique, Lava combines an oversized foil print with subtle embossed textures for a magnificently bold and contemporary design. This showstopper is characterised by a lustrous palette, including such colours as mink on silver, white on gold and an inky blue on pewter, and demonstrates just how spectacular yet intricate wallcoverings can be.

## **Product Details**

Design: Lava
SKU: 11064
Colour Description: Red
Width: 130 cm
Length: 30 m

Sold By: per linear metre

Construction Type: PET Foil

Backer: Non woven Polyester
Weight: 350gsm Type I (15oz)