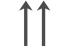

## Hanging Information

Pattern Repeat: 80cm
Pattern Offset: 40cm
Pattern Overlap: 5cm

Recommended Adhesive: Felt Edged Spatula. Murabond Heavy.

On dry lining use Murabond Easy Strip. On sealed surfaces use Murabond Sealed Surface Adhesive. For other surfaces contact Customer Services on

03705 117 118.

Paste to wall

By Straight Hanging

Offset Match

Overlap & Trim