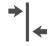

## Hanging Information

Pattern Repeat: 80cm
Pattern Offset: 40cm
Pattern Overlap: 5cm

Recommended Adhesive: Felt Edged Spatula. Murabond Heavy.

On dry lining use Murabond Easy Strip. On sealed surfaces use Murabond Sealed Surface Adhesive. For other surfaces contact Customer Services on

03705 117 118.

Paste to wall

By Straight Hanging

Offset Match

Overlap & Trim