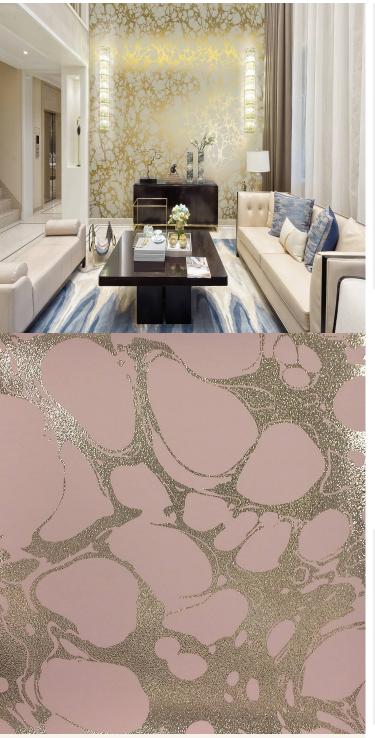

## **TECHNICAL DATA SHEET**

Inspired by an oil and water design technique, Lava combines an oversized foil print with subtle embossed textures for a magnificently bold and contemporary design. This showstopper is characterised by a lustrous palette, including such colours as mink on silver, white on gold and an inky blue on pewter, and demonstrates just how spectacular yet intricate wallcoverings can be.

## **Product Details**

Design: Lava

SKU: 11063

Colour Description: Gold

Width: 130 cm

Length: 30 m

Sold By: per linear metre

Construction Type: PET Foil