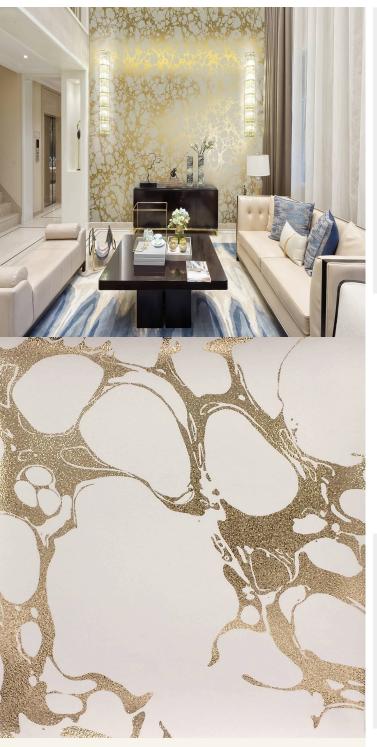

## **TECHNICAL DATA SHEET**

Inspired by an oil and water design technique, Lava combines an oversized foil print with subtle embossed textures for a magnificently bold and contemporary design. This showstopper is characterised by a lustrous palette, including such colours as mink on silver, white on gold and an inky blue on pewter, and demonstrates just how spectacular yet intricate wallcoverings can be.

## **AVAILABLE COLOURWAYS IN THIS DESIGN**

To view the full range of colourways available in this design, please search 'Lava' using the search function tool on the Muraspec website.