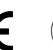

## **TECHNICAL DATA SHEET**

Inspired by an oil and water design technique, Lava combines an oversized foil print with subtle embossed textures for a magnificently bold and contemporary design. This showstopper is characterised by a lustrous palette, including such colours as mink on silver, white on gold and an inky blue on pewter, and demonstrates just how spectacular yet intricate wallcoverings can be.

## **AVAILABLE COLOURWAYS IN THIS DESIGN**

To view the full range of colourways available in this design, please search 'Lava' using the search function tool on the Muraspec website.