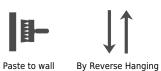

## Hanging Information

| Pattern Repeat:       |
|-----------------------|
| Pattern Offset:       |
| Pattern Overlap:      |
| Recommended Adhesive: |

0cm 0cm

5cm

Murabond Heavy. On dry lining use Murabond Easy Strip. On sealed surfaces use Murabond Sealed Surface Adhesive. For other surfaces contact Customer Services on 03705 117 118.