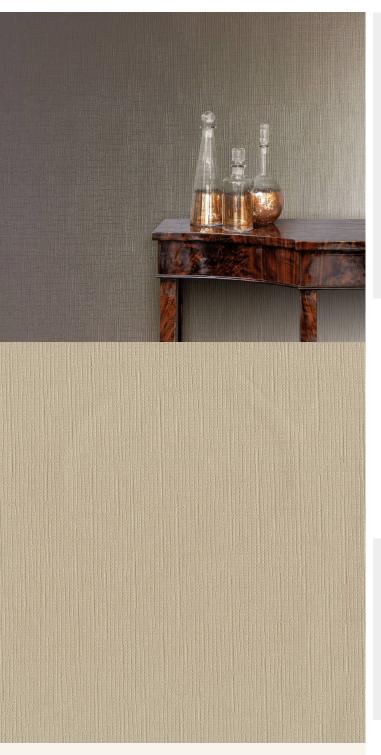

**TECHNICAL DATA SHEET** 

Creating a look that is reminiscent of woven fabrics, the versatile Vienne is defined by tactile structured surfaces similar to that distinct "textile" touch of heavy linen. An effortlessly natural spectrum of light and dark colours delineates these uniquely modern vinyl wallcoverings. For further information please contact customer services on 03705 117 118.