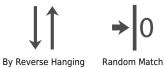

## Hanging Information

| Pattern Repeat:       |  |
|-----------------------|--|
| Pattern Offset:       |  |
| Pattern Overlap:      |  |
| Recommended Adhesive: |  |

0cm 0cm

5cm

Murabond Heavy. On dry lining use Murabond Easy Strip. On sealed surfaces use Murabond Sealed Surface Adhesive. For other surfaces contact Customer Services on 03705 117 118.