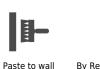

## Hanging Information

| Pattern Repeat:       |  |
|-----------------------|--|
| Pattern Offset:       |  |
| Pattern Overlap:      |  |
| Recommended Adhesive: |  |

0cm 0cm

5cm

Murabond Heavy. On dry lining use Murabond Easy Strip. On sealed surfaces use Murabond Sealed Surface Adhesive. For other surfaces contact Customer Services on 03705 117 118.