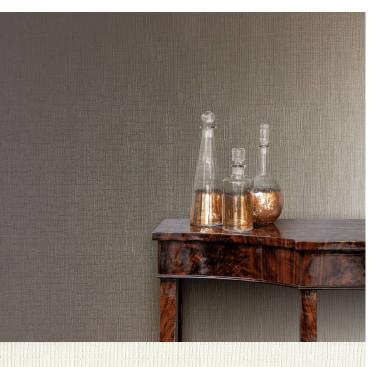

**TECHNICAL DATA SHEET** 

Creating a look that is reminiscent of woven fabrics, the versatile Vienne is defined by tactile structured surfaces similar to that distinct "textile" touch of heavy linen. An effortlessly natural spectrum of light and dark colours delineates these uniquely modern vinyl wallcoverings. For further information please contact customer services on 03705 117 118.

| Design:             | Vienne                                                                                                           |
|---------------------|------------------------------------------------------------------------------------------------------------------|
| SKU:                | 11041                                                                                                            |
| Colour Description: | White                                                                                                            |
| Width:              | 130 cm                                                                                                           |
| Length:             | 30 m                                                                                                             |
| Sold By:            | per linear metre                                                                                                 |
| Construction Type:  | Fabric backed Vinyl                                                                                              |
| Backer:             | Cotton Scrim                                                                                                     |
| Weight:             | 360gsm Type I (15oz)                                                                                             |
| Fire rating:        | Euro Class B-s1,d0 Other Fire<br>Certifications available include Russian<br>GOST, Australian AS 5637.1, Chinese |