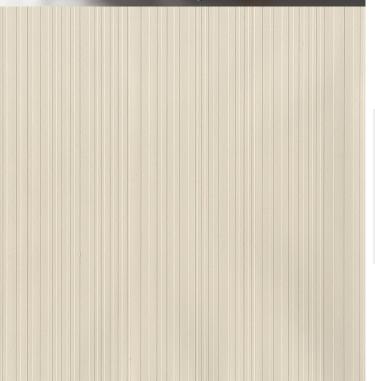

# **Product Details**

| Design:             | Reno                                                                                                                     |
|---------------------|--------------------------------------------------------------------------------------------------------------------------|
| SKU:                | 10931                                                                                                                    |
| Colour Description: | Taupe                                                                                                                    |
| Width:              | 130 cm                                                                                                                   |
| Length:             | 50 m                                                                                                                     |
| Sold By:            | Per Linear metre                                                                                                         |
| Construction Type:  | Paper backed Vinyl                                                                                                       |
| Backer:             | Paper                                                                                                                    |
| Weight:             | 300gsm                                                                                                                   |
| Fire rating:        | Euro Class B-s2,d0 Other Fire<br>Certifications available include Russian<br>GOST, Australian AS 5637.1, Chinese<br>8624 |

# 0cm 0cm 6cm

Murabond Light on an absorbent surface. For other surfaces contact Customer Services on 03705 117 118.

To view the full range of colourways available in this design, please search 'Reno' using the search function tool on the Muraspec website.