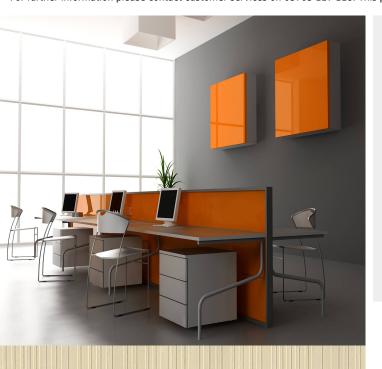

## **TECHNICAL DATA SHEET**

For further information please contact customer services on 03705 117 118. This product is part of the Spectrum collection

## **Product Details**

Design: Reno
SKU: 10930
Colour Description: Cream
Width: 130 cm
Length: 50 m

Sold By: Per Linear metre

Construction Type: Paper backed Vinyl

Backer: Paper Weight: 300gsm

Fire rating: Euro Class B-s2,d0 Other Fire