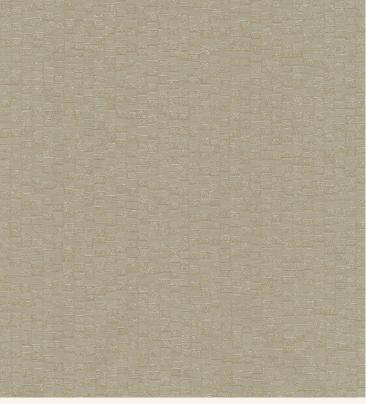

**Product Details** 

| Design:             | Prague                                                                                                                   |
|---------------------|--------------------------------------------------------------------------------------------------------------------------|
| SKU:                | 10870                                                                                                                    |
| Colour Description: | Taupe                                                                                                                    |
| Width:              | 130 cm                                                                                                                   |
| Length:             | 50 m                                                                                                                     |
| Sold By:            | Per linear metre                                                                                                         |
| Construction Type:  | Paper backed Vinyl                                                                                                       |
| Backer:             | Paper                                                                                                                    |
| Weight:             | 270gsm                                                                                                                   |
| Fire rating:        | Euro Class B-s2,d0 Other Fire<br>Certifications available include Russian<br>GOST, Australian AS 5637.1, Chinese<br>8624 |