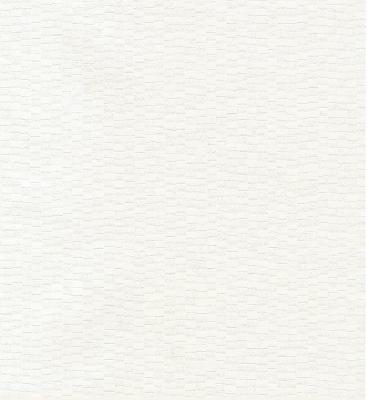

| Design:             | Prague                                                                                                                   |
|---------------------|--------------------------------------------------------------------------------------------------------------------------|
| SKU:                | 10867                                                                                                                    |
| Colour Description: | White                                                                                                                    |
| Width:              | 130 cm                                                                                                                   |
| Length:             | 50 m                                                                                                                     |
| Sold By:            | Per linear metre                                                                                                         |
| Construction Type:  | Paper backed Vinyl                                                                                                       |
| Backer:             | Paper                                                                                                                    |
| Weight:             | 270gsm                                                                                                                   |
| Fire rating:        | Euro Class B-s2,d0 Other Fire<br>Certifications available include Russian<br>GOST, Australian AS 5637.1, Chinese<br>8624 |