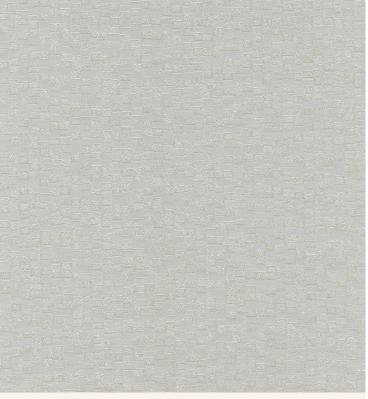

| Design:             | Prague                                                                                                                   |
|---------------------|--------------------------------------------------------------------------------------------------------------------------|
| SKU:                | 10865                                                                                                                    |
| Colour Description: | Grey                                                                                                                     |
| Width:              | 130 cm                                                                                                                   |
| Length:             | 50 m                                                                                                                     |
| Sold By:            | Per linear metre                                                                                                         |
| Construction Type:  | Paper backed Vinyl                                                                                                       |
| Backer:             | Paper                                                                                                                    |
| Weight:             | 270gsm                                                                                                                   |
| Fire rating:        | Euro Class B-s2,d0 Other Fire<br>Certifications available include Russian<br>GOST, Australian AS 5637.1, Chinese<br>8624 |