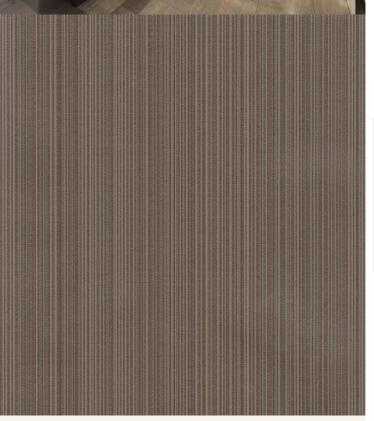

# **Product Details**

| Design:             | Madrid                                                                                                                   |
|---------------------|--------------------------------------------------------------------------------------------------------------------------|
| SKU:                | 10854                                                                                                                    |
| Colour Description: | Brown                                                                                                                    |
| Width:              | 130 cm                                                                                                                   |
| Length:             | 50 m                                                                                                                     |
| Sold By:            | Per linear metre                                                                                                         |
| Construction Type:  | Paper backed Vinyl                                                                                                       |
| Backer:             | Paper                                                                                                                    |
| Weight:             | 300gsm                                                                                                                   |
| Fire rating:        | Euro Class B-s2,d0 Other Fire<br>Certifications available include Russian<br>GOST, Australian AS 5637.1, Chinese<br>8624 |