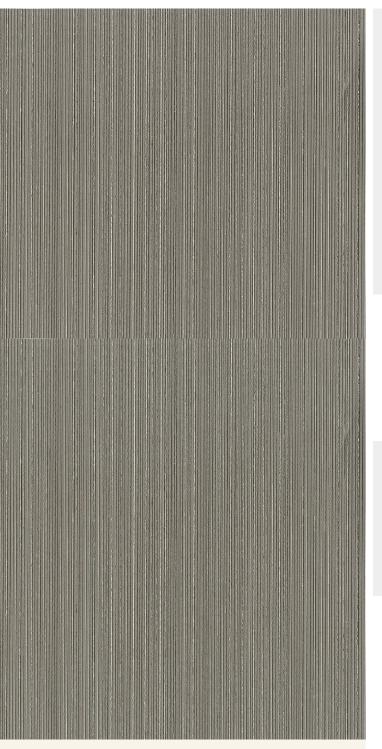

# **Product Details**

| Design:             | Madrid                                                                                                                   |
|---------------------|--------------------------------------------------------------------------------------------------------------------------|
| SKU:                | 10846                                                                                                                    |
| Colour Description: | Grey                                                                                                                     |
| Width:              | 130 cm                                                                                                                   |
| Length:             | 50 m                                                                                                                     |
| Sold By:            | Per linear metre                                                                                                         |
| Construction Type:  | Paper backed Vinyl                                                                                                       |
| Backer:             | Paper                                                                                                                    |
| Weight:             | 300gsm                                                                                                                   |
| Fire rating:        | Euro Class B-s2,d0 Other Fire<br>Certifications available include Russian<br>GOST, Australian AS 5637.1, Chinese<br>8624 |