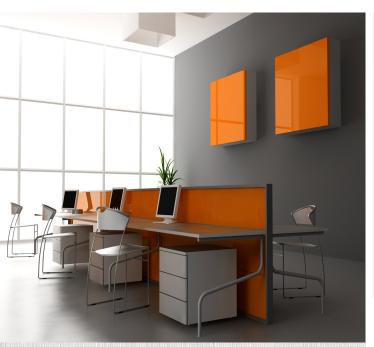

# **Product Details**

| Design:             | Warwick                                                                                                                  |
|---------------------|--------------------------------------------------------------------------------------------------------------------------|
| SKU:                | 10835                                                                                                                    |
| Colour Description: | Grey                                                                                                                     |
| Width:              | 130 cm                                                                                                                   |
| Length:             | 50 m                                                                                                                     |
| Sold By:            | Per linear metre                                                                                                         |
| Construction Type:  | Paper backed Vinyl                                                                                                       |
| Backer:             | Paper                                                                                                                    |
| Weight:             | 270gsm                                                                                                                   |
| Fire rating:        | Euro Class B-s2,d0 Other Fire<br>Certifications available include Russian<br>GOST, Australian AS 5637.1, Chinese<br>8624 |