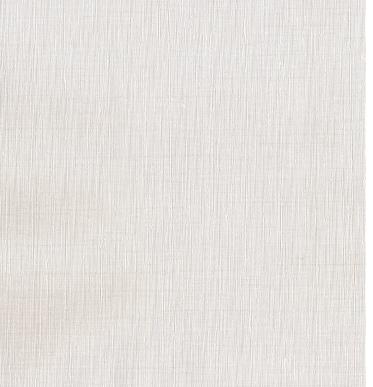

# **Product Details**

| Design:             | Warwick                                                                                                                  |
|---------------------|--------------------------------------------------------------------------------------------------------------------------|
| SKU:                | 10835                                                                                                                    |
| Colour Description: | Grey                                                                                                                     |
| Width:              | 130 cm                                                                                                                   |
| Length:             | 50 m                                                                                                                     |
| Sold By:            | Per linear metre                                                                                                         |
| Construction Type:  | Paper backed Vinyl                                                                                                       |
| Backer:             | Paper                                                                                                                    |
| Weight:             | 270gsm                                                                                                                   |
| Fire rating:        | Euro Class B-s2,d0 Other Fire<br>Certifications available include Russian<br>GOST, Australian AS 5637.1, Chinese<br>8624 |