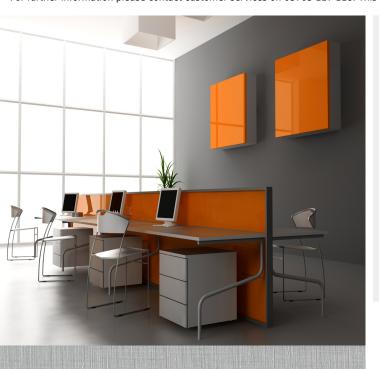

## **Product Details**

Design: Warwick
SKU: 10832
Colour Description: Grey
Width: 130 cm
Length: 50 m

Sold By: Per linear metre

Construction Type: Paper backed Vinyl

Backer: Paper Weight: 270gsm

Fire rating: Euro Class B-s2,d0 Other Fire