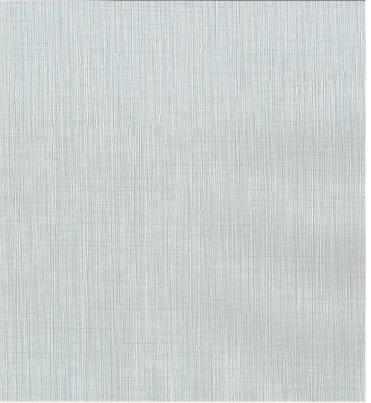

## **Product Details**

| Design:             | Warwick                                                                                                                  |
|---------------------|--------------------------------------------------------------------------------------------------------------------------|
| SKU:                | 10830                                                                                                                    |
| Colour Description: | Grey                                                                                                                     |
| Width:              | 130 cm                                                                                                                   |
| Length:             | 50 m                                                                                                                     |
| Sold By:            | Per linear metre                                                                                                         |
| Construction Type:  | Paper backed Vinyl                                                                                                       |
| Backer:             | Paper                                                                                                                    |
| Weight:             | 270gsm                                                                                                                   |
| Fire rating:        | Euro Class B-s2,d0 Other Fire<br>Certifications available include Russian<br>GOST, Australian AS 5637.1, Chinese<br>8624 |