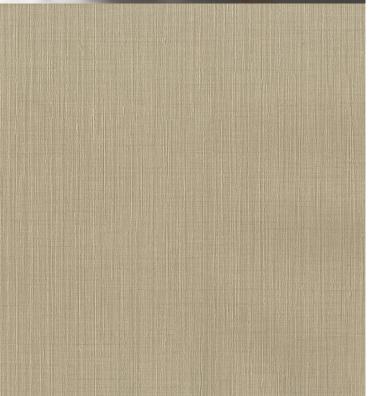

# **Product Details**

| Design:             | Warwick                                                                                                                  |
|---------------------|--------------------------------------------------------------------------------------------------------------------------|
| SKU:                | 10826                                                                                                                    |
| Colour Description: | Brown                                                                                                                    |
| Width:              | 130 cm                                                                                                                   |
| Length:             | 50 m                                                                                                                     |
| Sold By:            | Per linear metre                                                                                                         |
| Construction Type:  | Paper backed Vinyl                                                                                                       |
| Backer:             | Paper                                                                                                                    |
| Weight:             | 270gsm                                                                                                                   |
| Fire rating:        | Euro Class B-s2,d0 Other Fire<br>Certifications available include Russian<br>GOST, Australian AS 5637.1, Chinese<br>8624 |