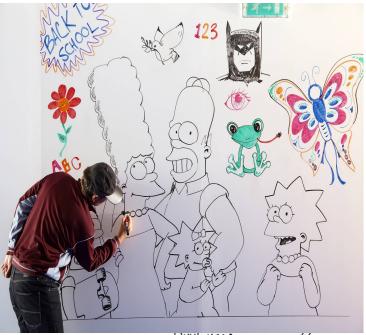

## **TECHNICAL DATA SHEET**

Transforms walls, doors, desks or any smooth surface in to a useable space on which you can write on and wipe off! Each kit includes enough MemErase Paint to cover 6 sq.metres. Contains: DryErase Surface White Paint Part 1 & 2, End User Guide, Eraser Cloth, Pair of latex gloves, Roller Frame 4", Roller Sleeve 6" HD Foam, Sanding Block, Striring Stick, DryErase Surface sticker, Application Instructions. Primer sold seperately.