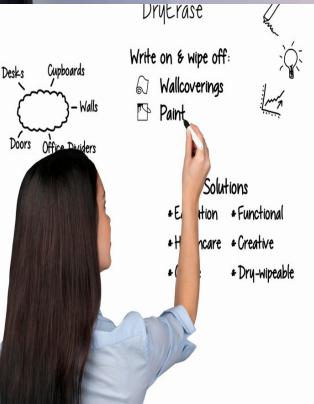

## **TECHNICAL DATA SHEET**

Transforms walls, doors, desks or any smooth surface in to a useable space on which you can write on and wipe off! Each kit includes enough MemErase Paint to cover 6 sq.metres. Contains: DryErase Surface White Paint Part 1 & 2, End User Guide, Eraser Cloth, Pair of latex gloves, Roller Frame 4", Roller Sleeve 6" HD Foam, Sanding Block, Striring Stick, DryErase Surface sticker, Application Instructions. Primer sold seperately.