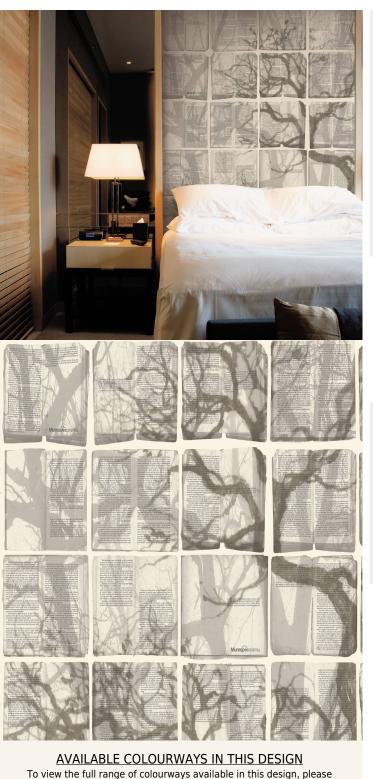

| Product Details     |                         |
|---------------------|-------------------------|
| Design:             | Abstract                |
| SKU:                | LTD00970                |
| Colour Description: | Grey                    |
| Width:              | 130 cm                  |
| Length:             | 0 m                     |
| Sold By:            | Per linear metre        |
| Construction Type:  | Digital Backer          |
| Backer:             | Non woven polyester     |
| Weight:             | Dependent on Design gsm |
| Fire rating:        | Euro Class B            |
|                     |                         |