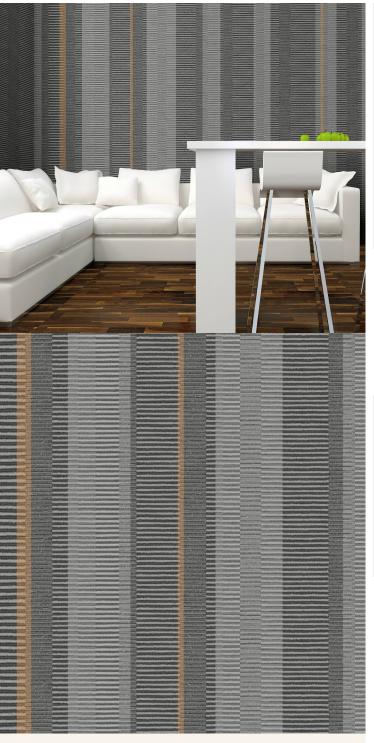

## **Product Details**

Abstract Design: SKU: LTD00960 Colour Description: Grey Width: 130 cm Length: 0 m

Sold By: Per linear metre Construction Type: Digital Backer

Backer: Non woven polyester Weight: Dependent on Design gsm