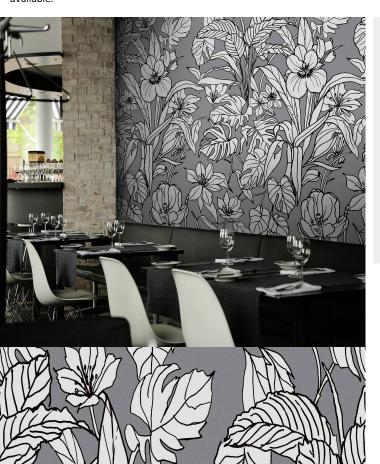

## **Product Details**

Construction Type:

Design: Florals & Botanics

SKU: LTD00930
Colour Description: Grey
Width: 130 cm

Length: 0 m

Sold By: Per linear metre

Backer: Non woven polyester
Weight: Dependent on Design gsm

Fire rating: Euro Class B

CLEANABILITY CE COMPLIANT CONTAINS BIOCIDE LIGHTFASTNESS

( (

Digital Backer

Very good. (6 out of 8 to BSEN20105)

Washable

**A**+

VOC RATED