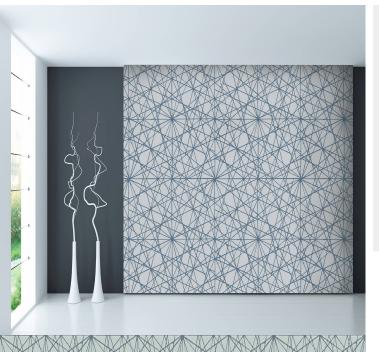

## **Product Details**

Design: Abstract SKU: LTD00920 Colour Description: Blue Width: 130 cm Length: 0 m

Sold By: Per linear metre Construction Type: Digital Backer Backer: Non woven polyester Weight: Dependent on Design gsm

To view the full range of colourways available in this design, please search 'Abstract' using the search function tool on the Muraspec website.

By Straight Hanging

Overlap & Trim