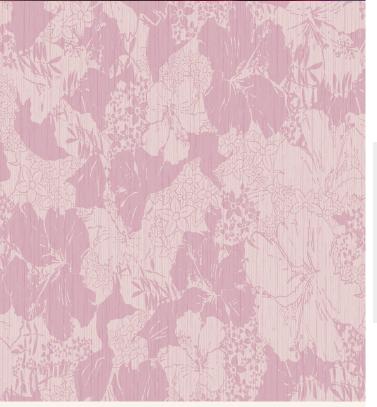

## **Product Details**

| Design:             | Florals & Botanics      |
|---------------------|-------------------------|
| SKU:                | LTD00740                |
| Colour Description: | Pink                    |
| Width:              | 130 cm                  |
| Length:             | 0 m                     |
| Sold By:            | Per linear metre        |
| Construction Type:  | Digital Backer          |
| Backer:             | Non woven polyester     |
| Weight:             | Dependent on Design gsm |
| Fire rating:        | Euro Class B            |