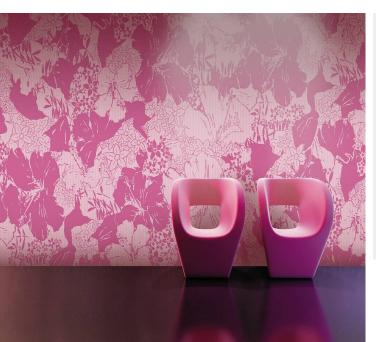

## **Product Details**

| Design:             | Florals & Botanics      |
|---------------------|-------------------------|
| SKU:                | LTD00740                |
| Colour Description: | Pink                    |
| Width:              | 130 cm                  |
| Length:             | 0 m                     |
| Sold By:            | Per linear metre        |
| Construction Type:  | Digital Backer          |
| Backer:             | Non woven polyester     |
| Weight:             | Dependent on Design gsm |
| Fire rating:        | Euro Class B            |