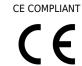

## **Product Details**

Design: Abstract SKU: LTD00630 Colour Description: Grey Width: 130 cm Length: 0 m

Sold By: Per linear metre Construction Type: Digital Backer Backer: Non woven polyester

Weight: Dependent on Design gsm

## **AVAILABLE COLOURWAYS IN THIS DESIGN**

To view the full range of colourways available in this design, please search 'Abstract' using the search function tool on the Muraspec website.