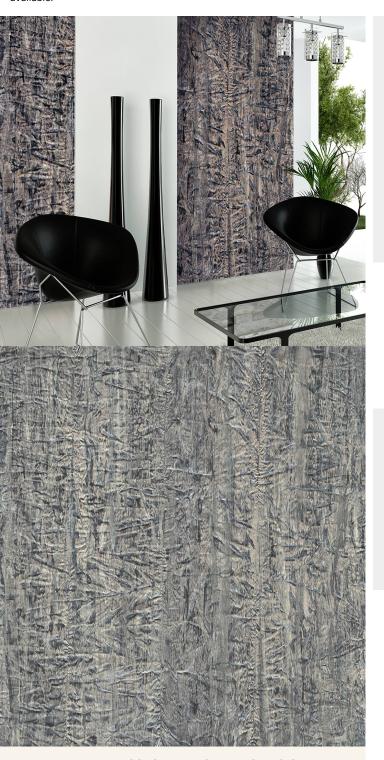

## **Product Details**

Design: Abstract SKU: LTD00630 Colour Description: Grey Width: 130 cm Length: 0 m

Sold By: Per linear metre Construction Type: Digital Backer Backer: Non woven polyester

Weight: Dependent on Design gsm

## **AVAILABLE COLOURWAYS IN THIS DESIGN**

To view the full range of colourways available in this design, please search 'Abstract' using the search function tool on the Muraspec website.