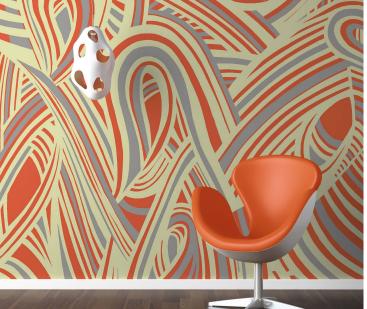

## **Product Details**

Design: Abstract SKU: LTD00530 Colour Description: Cream Width: 130 cm Length: 0 m

Sold By: Per linear metre Construction Type: Digital Backer Backer: Non woven polyester Weight: Dependent on Design gsm