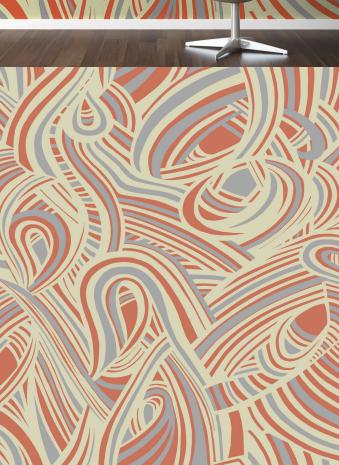

## **Product Details**

Design: Abstract SKU: LTD00530 Colour Description: Cream Width: 130 cm Length: 0 m

Sold By: Per linear metre Construction Type: Digital Backer Backer: Non woven polyester Weight: Dependent on Design gsm