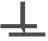

## **Product Details**

Design: Florals & Botanics

SKU: LTD00523
Colour Description: Beige
Width: 130 cm
Length: 0 m

Sold By: Per linear metre
Construction Type: Digital Backer

Backer: Non woven polyester
Weight: Dependent on Design gsm

Fire rating: Euro Class B

CLEANABILITY CE COMPLIANT CONTAINS BIOCIDE LIGHTFASTNESS

( (

Biocide

Very good. (6 out of 8 to BSEN20105)

Washable

VOC RATED

A+

## Hanging Information

Pattern Repeat: 0cm
Pattern Offset: 0cm
Pattern Overlap: 5cm

Recommended Adhesive: Murabond Heavy. On dry lining use

Murabond Easy Strip. On sealed surfaces use Murabond Sealed Surface Adhesive. For other surfaces contact Customer