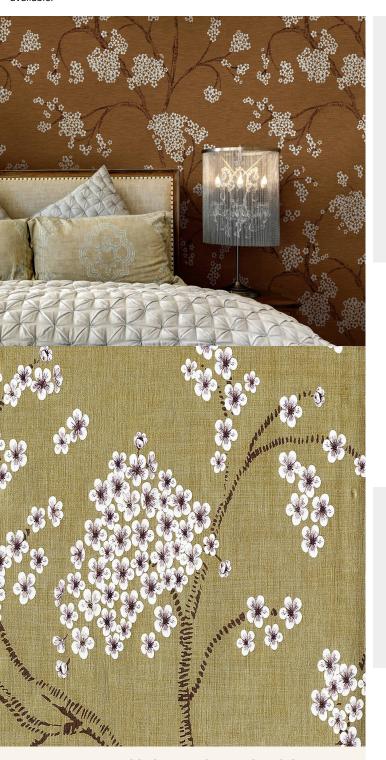

## **Product Details**

Design: Florals & Botanics

SKU: LTD00523
Colour Description: Beige
Width: 130 cm
Length: 0 m

Sold By: Per linear metre
Construction Type: Digital Backer

Backer: Non woven polyester
Weight: Dependent on Design gsm

Fire rating: Euro Class B

CLEANABILITY CE COMPLIANT CONTAINS BIOCIDE LIGHTFASTNESS

( (

Biocide

Very good. (6 out of 8 to BSEN20105)

Washable

VOC RATED

A+

## Hanging Information

Pattern Repeat: 0cm
Pattern Offset: 0cm
Pattern Overlap: 5cm

Recommended Adhesive: Murabond Heavy. On dry lining use

Murabond Easy Strip. On sealed surfaces use Murabond Sealed Surface Adhesive. For other surfaces contact Customer