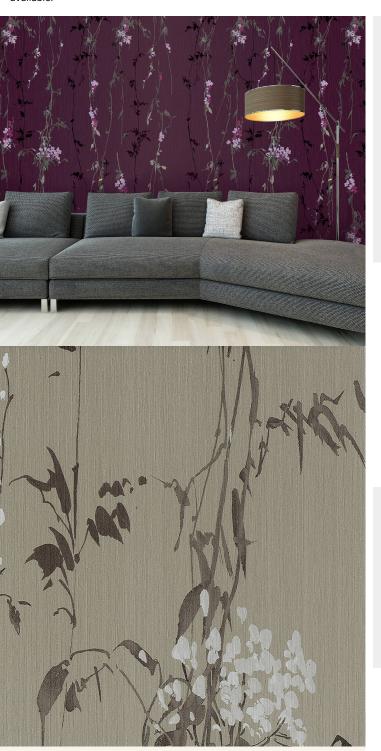

To view the full range of colourways available in this design, please search 'Florals & Botanics' using the search function tool on the Muraspec website.

**AVAILABLE COLOURWAYS IN THIS DESIGN** 

## **Product Details**

Design: Florals & Botanics

SKU: LTD00514

Colour Description: Taupe

Width: 130 cm

Length: 0 m

Sold By: Per linear metre
Construction Type: Digital Backer

Backer: Non woven polyester
Weight: Dependent on Design gsm