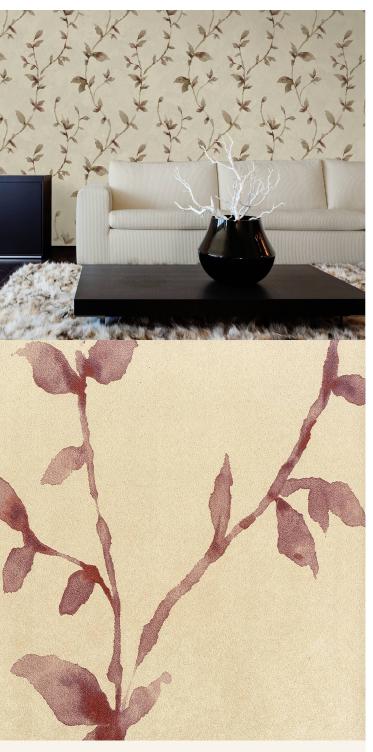

AVAILABLE COLOURWAYS IN THIS DESIGN To view the full range of colourways available in this design, please search 'Florals & Botanics' using the search function tool on the Muraspec website.

## **Product Details** Florals & Botanics Design: SKU: LTD00505 Colour Description: Beige Width: 130 cm 0 m Length: Sold By: Per linear metre Construction Type: Digital Backer Backer: Non woven polyester Weight: Dependent on Design gsm Fire rating: Euro Class B