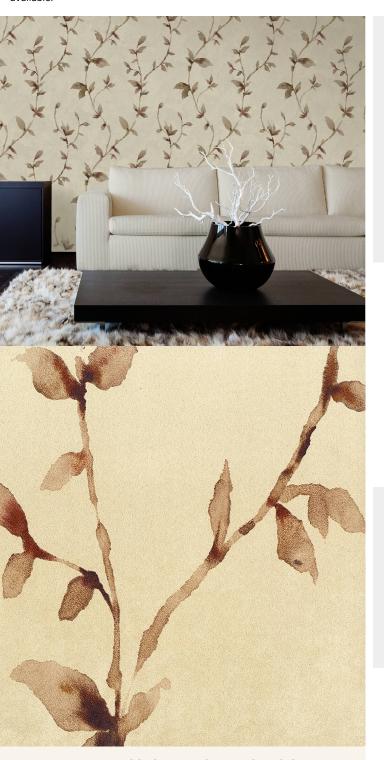

## **AVAILABLE COLOURWAYS IN THIS DESIGN**

To view the full range of colourways available in this design, please search 'Florals & Botanics' using the search function tool on the Muraspec website.

## **Product Details**

Design: Florals & Botanics

SKU: LTD00502
Colour Description: Beige
Width: 130 cm
Length: 0 m

Sold By: Per linear metre

Construction Type: Digital Backer

Backer: Non woven polyester

Weight: Dependent on Design gsm