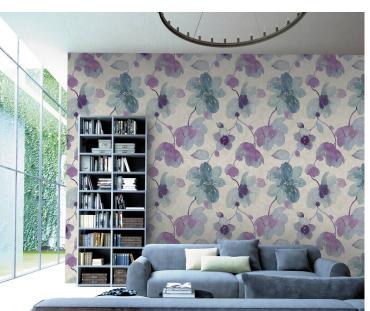

| Design:             |                    | Florals & Botanics |                         |  |
|---------------------|--------------------|--------------------|-------------------------|--|
| SKU:                |                    | LTD00492           |                         |  |
| Colour Description: |                    | Beige              |                         |  |
| Width:              |                    | 130 cm             |                         |  |
| Length:             |                    | 0 m                |                         |  |
| Sold By:            |                    | Per linear metre   |                         |  |
| Construction Type:  | Construction Type: |                    | Digital Backer          |  |
| Backer:             | Backer:            |                    | Non woven polyester     |  |
| Weight:             | Weight:            |                    | Dependent on Design gsm |  |
| Fire rating:        |                    | Euro Class B       |                         |  |
|                     |                    |                    |                         |  |
| CLEANABILITY        | CE COMPLIANT       | CONTAINS BIOCIDE   | LIGHTFASTNESS           |  |

AVAILABLE COLOURWAYS IN THIS DESIGN To view the full range of colourways available in this design, please search 'Florals & Botanics' using the search function tool on the Muraspec website.

Paste to wall