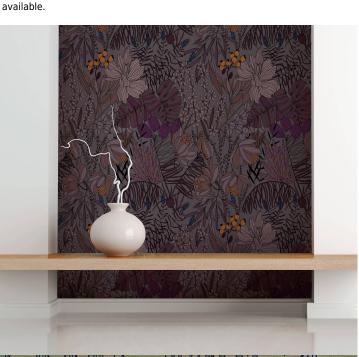

**TECHNICAL DATA SHEET** 

For further information regarding Digital products, please contact Customer Services on 03705 117 118. These are bespoke Digital designs, but more colour options are

AVAILABLE COLOURWAYS IN THIS DESIGN To view the full range of colourways available in this design, please search 'Florals & Botanics' using the search function tool on the Muraspec website.

| Product Details |  |
|-----------------|--|
| Design:         |  |

| SKU:               | LTD00475                |
|--------------------|-------------------------|
| Width:             | 130 cm                  |
| Length:            | 0 m                     |
| Sold By:           | Per linear metre        |
| Construction Type: | Digital Backer          |
| Backer:            | Non woven polyester     |
| Weight:            | Dependent on Design gsn |
| Fire rating:       | Euro Class B            |
|                    |                         |