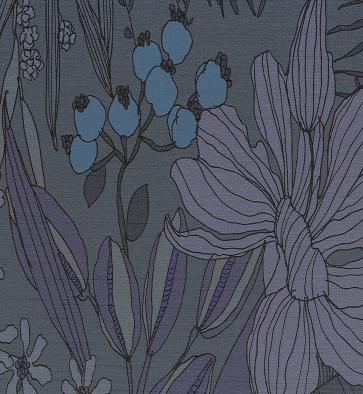

AVAILABLE COLOURWAYS IN THIS DESIGN To view the full range of colourways available in this design, please search '<u>Florals & Botanics</u>' using the search function tool on the Muraspec website.

| Product Details    |                         |
|--------------------|-------------------------|
| Design:            | Florals & Botanics      |
| SKU:               | LTD00474                |
| Width:             | 130 cm                  |
| Length:            | 0 m                     |
| Sold By:           | Per linear metre        |
| Construction Type: | Digital Backer          |
| Backer:            | Non woven polyester     |
| Weight:            | Dependent on Design gsn |
| Fire rating:       | Euro Class B            |
|                    |                         |