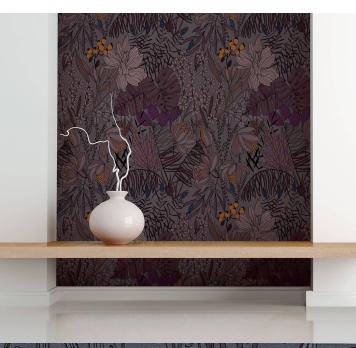

AVAILABLE COLOURWAYS IN THIS DESIGN To view the full range of colourways available in this design, please search '<u>Florals & Botanics</u>' using the search function tool on the Muraspec website.

| Product Details    |                         |
|--------------------|-------------------------|
| Design:            | Florals & Botanics      |
| SKU:               | LTD00474                |
| Width:             | 130 cm                  |
| Length:            | 0 m                     |
| Sold By:           | Per linear metre        |
| Construction Type: | Digital Backer          |
| Backer:            | Non woven polyester     |
| Weight:            | Dependent on Design gsn |
| Fire rating:       | Euro Class B            |
|                    |                         |