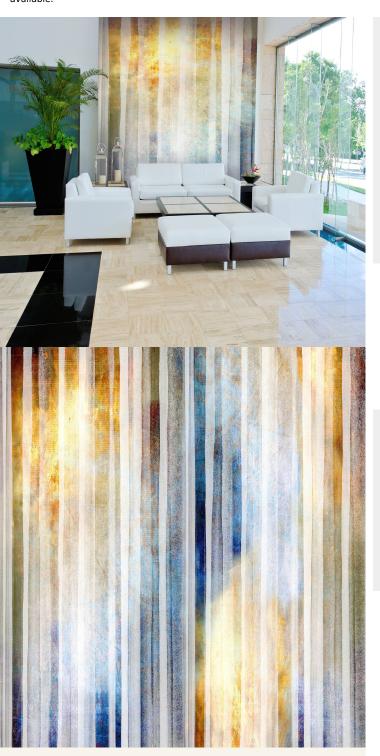

**TECHNICAL DATA SHEET** 

For further information regarding Digital products, please contact Customer Services on 03705 117 118. These are bespoke Digital designs, but more colour options are available.

AVAILABLE COLOURWAYS IN THIS DESIGN To view the full range of colourways available in this design, please search 'Abstract' using the search function tool on the Muraspec website.

| Abstract                |
|-------------------------|
| LTD00400                |
| Yellow                  |
| 130 cm                  |
| 0 m                     |
| Per linear metre        |
| Digital Backer          |
| Non woven polyester     |
| Dependent on Design gsm |
| Euro Class B            |
|                         |