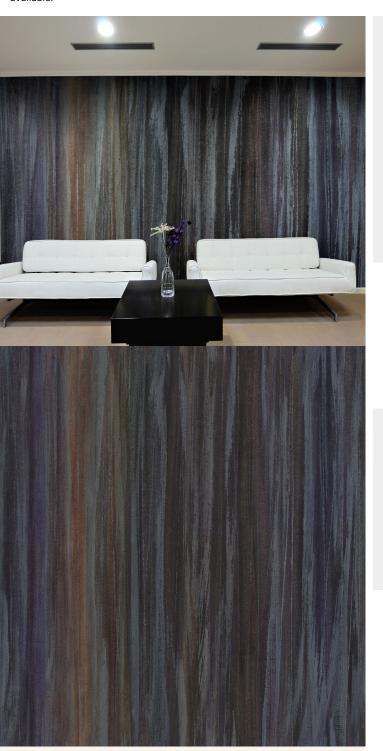

## **Product Details**

Design: Abstract
SKU: LTD00110
Colour Description: Grey
Width: 130 CM
Length: 0 M

Sold By: Per linear metre

Construction Type: Digital Backer

Backer: Non woven polyester

Weight: Dependent on Design gsm

**AVAILABLE COLOURWAYS IN THIS DESIGN** 

To view the full range of colourways available in this design, please search 'Abstract' using the search function tool on the Muraspec website.

Paste to wall

By Straight Hanging