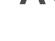

AVAILABLE COLOURWAYS IN THIS DESIGN To view the full range of colourways available in this design, please search '<u>Peru</u>' using the search function tool on the Muraspec website.

| Product Details     |                                                                           |
|---------------------|---------------------------------------------------------------------------|
| Design:             | Peru                                                                      |
| SKU:                | 01F06                                                                     |
| Colour Description: | Blue                                                                      |
| Width:              | 130 cm                                                                    |
| Length:             | 30 m                                                                      |
| Sold By:            | Per linear metre                                                          |
| Construction Type:  | Fabric backed Vinyl                                                       |
| Backer:             | Non woven polyester                                                       |
| Weight:             | 455gsm Type II (20oz)                                                     |
| Fire rating:        | Euro Class B-s2,d0 Other Fire<br>Certifications available include Russiar |