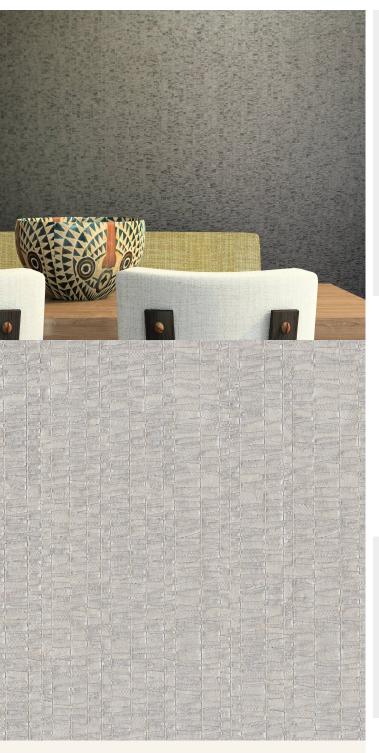

**TECHNICAL DATA SHEET** 

A striking stone effect, Peru is a nature-inspired juxtaposition to smooth surfaces of a modern design. For further information please contact customer services on 03705 117 118.

AVAILABLE COLOURWAYS IN THIS DESIGN To view the full range of colourways available in this design, please search '<u>Peru</u>' using the search function tool on the Muraspec website.

| Product Details     |                                                                           |
|---------------------|---------------------------------------------------------------------------|
| Design:             | Peru                                                                      |
| SKU:                | 01F06                                                                     |
| Colour Description: | Blue                                                                      |
| Width:              | 130 cm                                                                    |
| Length:             | 30 m                                                                      |
| Sold By:            | Per linear metre                                                          |
| Construction Type:  | Fabric backed Vinyl                                                       |
| Backer:             | Non woven polyester                                                       |
| Weight:             | 455gsm Type II (20oz)                                                     |
| Fire rating:        | Euro Class B-s2,d0 Other Fire<br>Certifications available include Russiar |