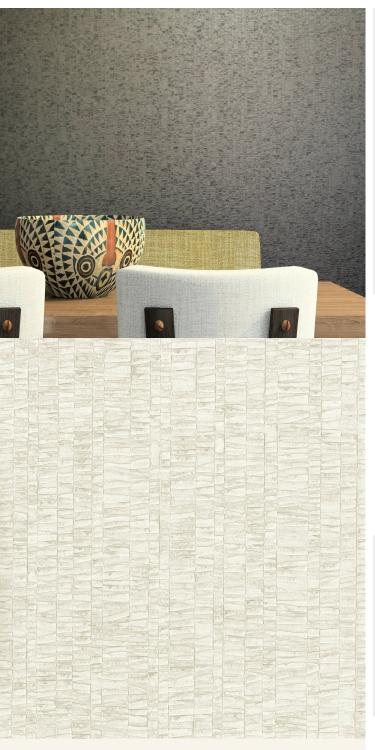

**TECHNICAL DATA SHEET** 

A striking stone effect, Peru is a nature-inspired juxtaposition to smooth surfaces of a modern design. For further information please contact customer services on 03705 117 118.

AVAILABLE COLOURWAYS IN THIS DESIGN To view the full range of colourways available in this design, please search 'Peru' using the search function tool on the Muraspec website.

| Product Details     |                                                                          |
|---------------------|--------------------------------------------------------------------------|
| Design:             | Peru                                                                     |
| SKU:                | 01F01                                                                    |
| Colour Description: | White                                                                    |
| Width:              | 130 cm                                                                   |
| Length:             | 30 m                                                                     |
| Sold By:            | Per linear metre                                                         |
| Construction Type:  | Fabric backed Vinyl                                                      |
| Backer:             | Non woven polyester                                                      |
| Weight:             | 455gsm Type II (20oz)                                                    |
| Fire rating:        | Euro Class B-s2,d0 Other Fire<br>Certifications available include Russia |