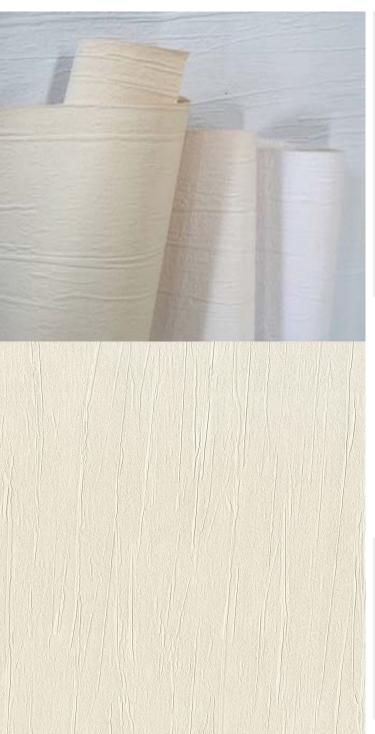

## **Product Details**

| Design:             | Atlanta Talis                                                                                                            |
|---------------------|--------------------------------------------------------------------------------------------------------------------------|
| SKU:                | 01C49                                                                                                                    |
| Colour Description: | Cream                                                                                                                    |
| Width:              | 130 cm                                                                                                                   |
| Length:             | 30m                                                                                                                      |
| Sold By:            | Per linear metre                                                                                                         |
| Construction Type:  | Fabric backed Vinyl                                                                                                      |
| Backer:             | Cotton Scrim                                                                                                             |
| Weight:             | 440gsm Type I (18oz)                                                                                                     |
| Fire rating:        | Euro Class B-s2,d0 Other Fire<br>Certifications available include Russian<br>GOST, Australian AS 5637.1, Chinese<br>8624 |