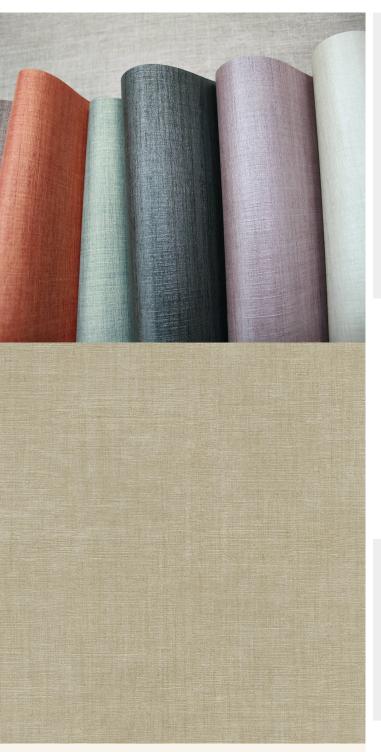

## **TECHNICAL DATA SHEET**

Timeless metallic finishes, for a classic design scheme. For further information, please contact customer services on 03705 117 118.

AVAILABLE COLOURWAYS IN THIS DESIGN To view the full range of colourways available in this design, please search 'Vita' using the search function tool on the Muraspec website.

**Product Details** 

| Design:             | Vita                                                                                                                     |
|---------------------|--------------------------------------------------------------------------------------------------------------------------|
| SKU:                | 01C24                                                                                                                    |
| Colour Description: | Gold                                                                                                                     |
| Width:              | 130 cm                                                                                                                   |
| Length:             | 30 m                                                                                                                     |
| Sold By:            | Per linear metre                                                                                                         |
| Construction Type:  | Fabric backed Vinyl                                                                                                      |
| Backer:             | Non woven polyester                                                                                                      |
| Weight:             | 410gsm Type I (18oz)                                                                                                     |
| Fire rating:        | Euro Class B-s2,d0 Other Fire<br>Certifications available include Russian<br>GOST, Australian AS 5637.1, Chinese<br>8624 |