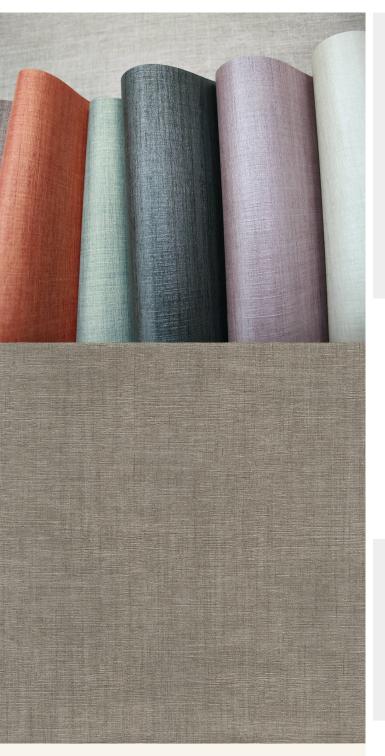

## **TECHNICAL DATA SHEET**

Timeless metallic finishes, for a classic design scheme. For further information, please contact customer services on 03705 117 118.

AVAILABLE COLOURWAYS IN THIS DESIGN To view the full range of colourways available in this design, please search '<u>Vita</u>' using the search function tool on the Muraspec website.

## Product Details

| Design:             | Vita                                                                                                                     |
|---------------------|--------------------------------------------------------------------------------------------------------------------------|
| SKU:                | 01C16                                                                                                                    |
| Colour Description: | Gold                                                                                                                     |
| Width:              | 130 cm                                                                                                                   |
| Length:             | 30 m                                                                                                                     |
| Sold By:            | Per linear metre                                                                                                         |
| Construction Type:  | Fabric backed Vinyl                                                                                                      |
| Backer:             | Non woven polyester                                                                                                      |
| Weight:             | 410gsm Type I (18oz)                                                                                                     |
| Fire rating:        | Euro Class B-s2,d0 Other Fire<br>Certifications available include Russian<br>GOST, Australian AS 5637.1, Chinese<br>8624 |