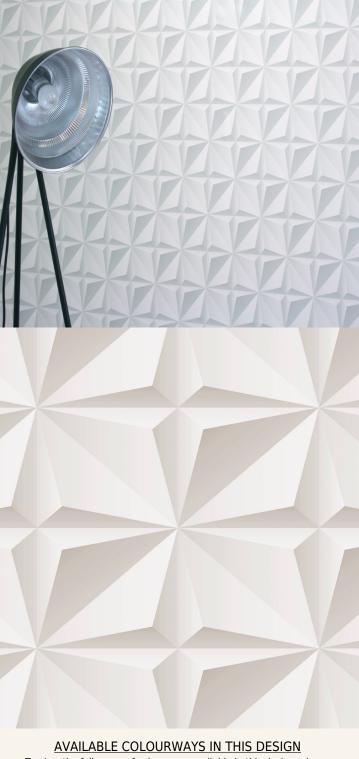

## **Product Details**

Design: Optic 01B96 SKU: Colour Description: Grey Width: 130 cm 30 m Length:

Sold By: Per linear metre Construction Type: Fabric backed Vinyl Backer: Non woven polyester

Weight: 360 gsm Fire rating: Euro Class B