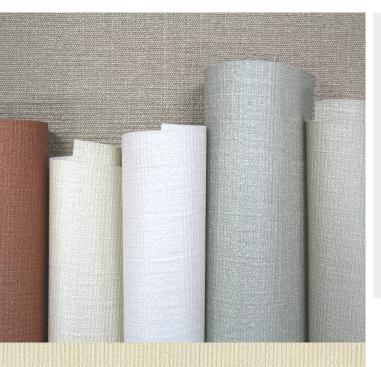

### **Product Details**

| Design:             | Venice                                                                                                                   |
|---------------------|--------------------------------------------------------------------------------------------------------------------------|
| SKU:                | 01B47                                                                                                                    |
| Colour Description: | Cream                                                                                                                    |
| Width:              | 130 cm                                                                                                                   |
| Length:             | 30 m                                                                                                                     |
| Sold By:            | Per linear metre                                                                                                         |
| Construction Type:  | Fabric backed Vinyl                                                                                                      |
| Backer:             | Osnaburg                                                                                                                 |
| Weight:             | 455gsm Type II (20oz)                                                                                                    |
| Fire rating:        | Euro Class B-s2,d0 Other Fire<br>Certifications available include Russian<br>GOST, Australian AS 5637.1, Chinese<br>8624 |