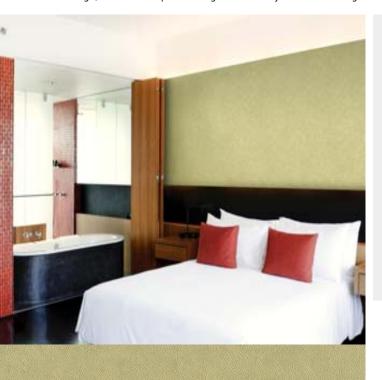

## **TECHNICAL DATA SHEET**

An ethereal design, Saturn is the perfect magical touch to your interior design scheme. For further information, please contact customer services on 03705 117 118.

## **Product Details**

Design: Saturn
SKU: 01B16
Colour Description: Gold
Width: 130 cm
Length: 30 m

Sold By: Per linear metre

Construction Type: Fabric backed Vinyl

Backer: Osnaburg

Weight: 455gsm Type II (20oz)
Fire rating: Euro Class B-s2,d0 Other Fire